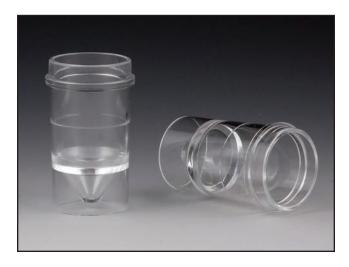

# 2mL Sample Cup, Polystyrene (PS)

Item# 110621

## **Description**

These Globe Scientific multi-purpose sample cups are designed for use on the most popular instruments in the industry. The sample cups are made to exact specifications and provide excellent optical properties.

#### **Features**

- 2mL capacity
- Excellent clarity