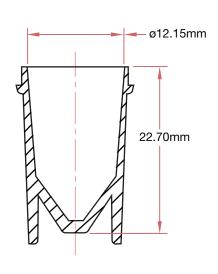

### **Technical Specifications**

Material: Polystyrene (PS)

Dimensions: 13.7mm x 24.9mm

Autoclavable: No
Brittleness temperature: 20°C
Maximum temperature: 90°C

Sterility: Non-sterile

**Customer service, sales and technical support:** 