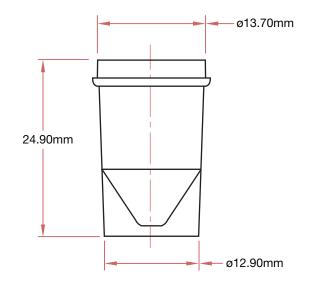

### **Technical Specifications**

Material: Polystyrene (PS)

Dimensions: 13.7mm x 24.9mm

Autoclavable: No
Brittleness temperature: 20°C
Maximum temperature: 90°C

Sterility: Non-sterile

**Customer service, sales and technical support:** 